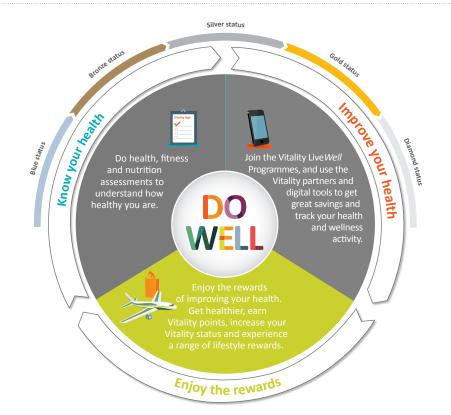

## The Vitality points guide

Start at Blue status and move up the Vitality ladder as you improve your health and earn Vitality points through healthy activities. You'll move from Blue status to Bronze, Silver, Gold and finally to the highest – Diamond Vitality status.