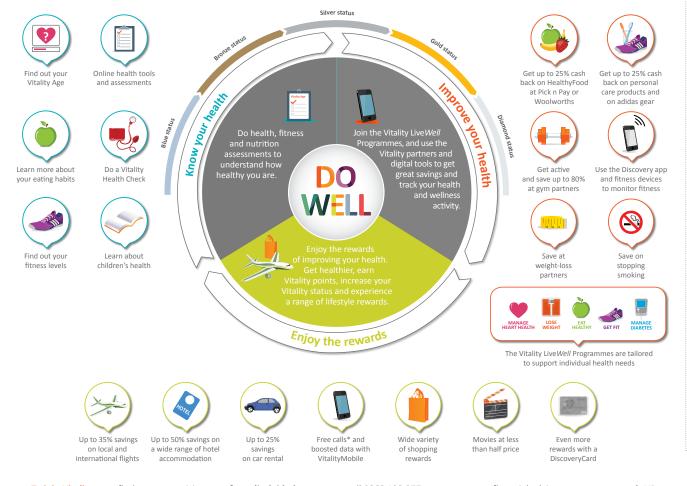

## Discovery Vitality: The wellness programme that rewards you for getting healthier

**Objective** Discovery

Vitality helps you to get healthier by giving you the knowledge, tools, personalised wellness programmes and motivation to improve your health. Apart from the fact that a healthy lifestyle is generally more rewarding, it's been clinically proven that Vitality members live longer and have lower healthcare costs than non-Vitality members. So join today and start the journey to a healthier you and a more rewarding lifestyle.

Learn more about your eating habits

Find out your

Learn about children's health

Get up to 25% cash back on HealthyFood at Pick n Pay or Woolworths

Get up to 25% cash back on personal care products and on adidas gear

Get active and save up to 80% at gym partners

Use the Discovery app and fitness devices to monitor fitness

Save at weight-loss partners

smoking

The Vitality Live Well Programmes are tailored to support individual health needs

on local and

Up to 35% savings Up to 50% savings on a

wide range of hotel

boosted data with

shopping rewards

than half price

rewards with a DiscoveryCard

on car rental international flights VitalityMobile