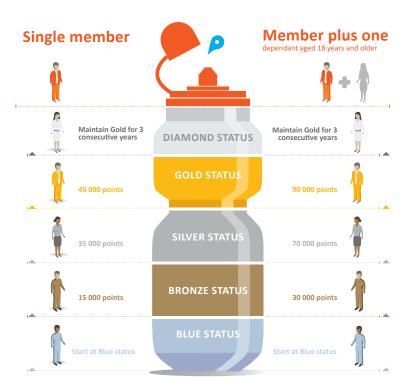

## The Vitality points guide

Start at Blue status and move up the Vitality ladder as you improve your health and earn Vitality points through healthy activities. You'll move from Blue status to Bronze, Silver, Gold and finally to the highest – Diamond Vitality status.

For each additional member aged 18 years and older, add: 10 000 (Bronze), 20 000 (Silver), 30 000 (Gold).